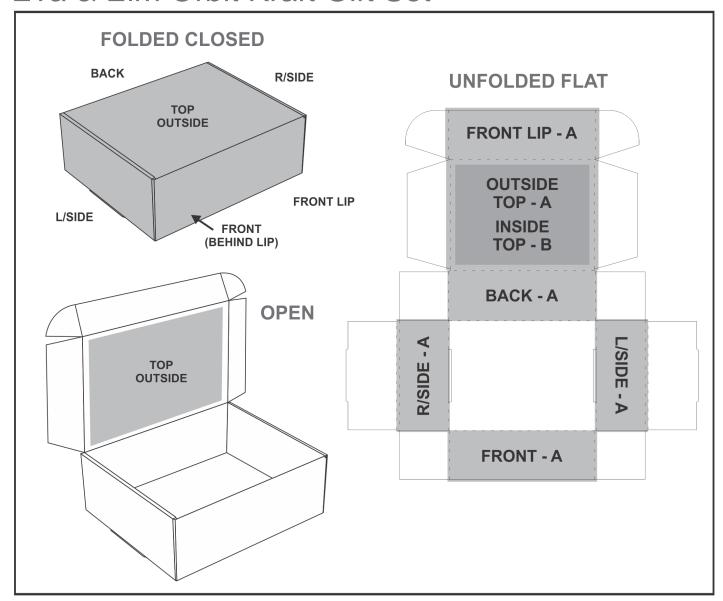

### **Position A**

Digital Custom Packaging (DCP-CHG-6)
Full Colour

Size: 535mm wide x 767mm high

### **Position B**

1. Digital Custom Packaging (DCP-CHG-6) Full Colour

Size: 282mm wide x 214mm high